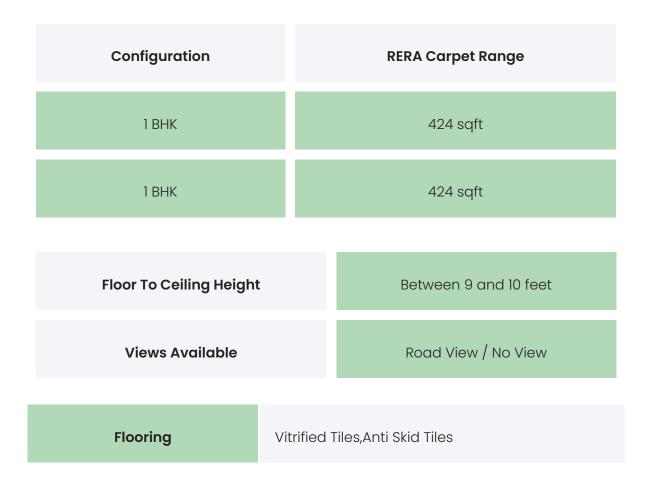

### BUILDING LAYOUT

| Tower Name | Number<br>of Lifts | Total<br>Floors | Flats<br>per<br>Floor | Configurations | Dwelling<br>Units |
|------------|--------------------|-----------------|-----------------------|----------------|-------------------|
| Wing C     | 2                  | 8               | 4                     | 1 BHK          | 32                |
| Wing D     | 2                  | 8               | 4                     | 1 BHK          | 32                |